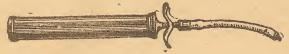

### AUTOMATIC WHISTLE

For a downright "clear the road" warning, for a long distance sound put one of these whistles on your wheel. They are light in weight, and in no wise retard the motion of the Bicycle. To operate just push the button on the handle bar, that's all.

To attach, take screws out of clip, place on fork, under crown, adjust clip around head, under handlebar as shewn in cut.

Nickel plated and polished and each one packed separately in a box.

Price, 6oc. each, postage 10c. extra.

In ordering state whether wanted for an arch or plate crown.